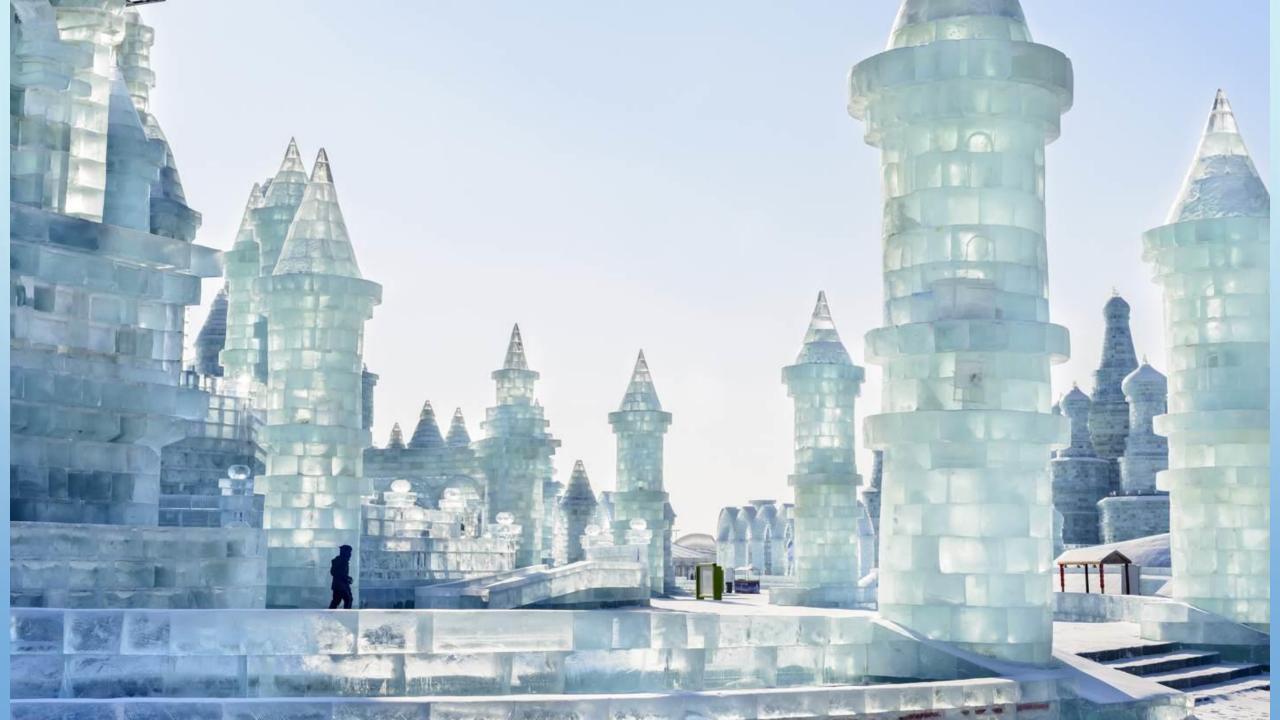

## WHAT IS THE HARBIN ICE AND SNOW FESTIVAL?

- HARBIN'S ANNUAL FESTIVAL IS OFFICIALLY THE BIGGEST WINTER FESTIVAL IN THE WORLD! IT TAKES PLACE IN CHINA AND IT'S USUALLY ALWAYS COLD IN HARBIN. IT'S BECAUSE OF THIS THE CITY IS KNOWN AS 'ICE CITY'.
- THERE ARE LOTS OF ICE SCULPTURES AND SNOW STATUES, THEY ARE LIT UP WITH RAINBOW LIGHTS IN THE EVENING. THESE INCLUDE HARBIN'S FULL ICE & SNOW WORLD, AND EVEN A GIANT BUDDHA MADE OF SNOW. BE WARNED, ONLY TRUE WINTER FANS SHOULD
  ATTEND: TEMPERATURES AVERAGE AT -7°C DURING THE DAY, BUT SINK TO -20°C AT NIGHT!