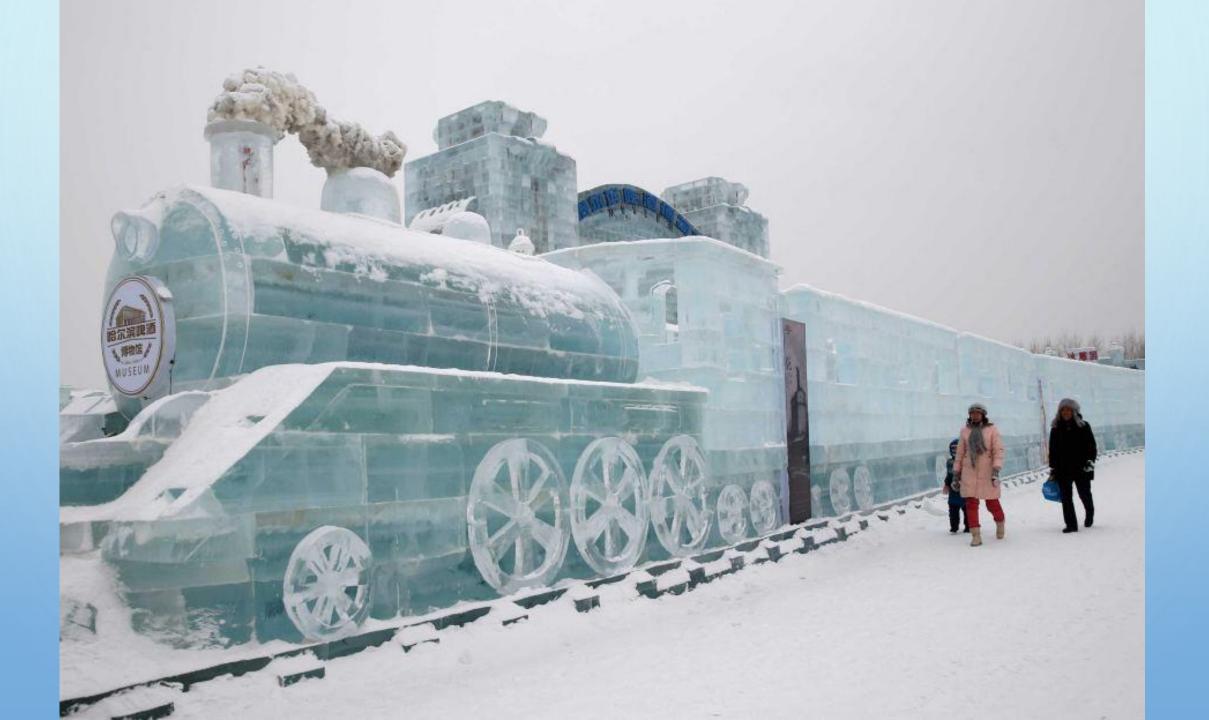

## WHAT IS THE HARBIN ICE AND SNOW FESTIVAL?

- HARBIN'S ANNUAL FESTIVAL IS OFFICIALLY THE BIGGEST WINTER FESTIVAL IN THE WORLD! IT TAKES PLACE IN CHINA AND IT'S USUALLY ALWAYS COLD IN HARBIN. IT'S BECAUSE OF THIS THE CITY IS KNOWN AS 'ICE CITY'.
- THERE ARE LOTS OF ICE SCULPTURES AND SNOW STATUES, THEY ARE LIT UP WITH RAINBOW LIGHTS IN THE EVENING. THESE INCLUDE HARBIN'S FULL ICE & SNOW WORLD, AND EVEN A GIANT BUDDHA MADE OF SNOW. BE WARNED, ONLY TRUE WINTER FANS SHOULD
  ATTEND: TEMPERATURES AVERAGE AT -7°C DURING THE DAY, BUT SINK TO -20°C AT NIGHT!