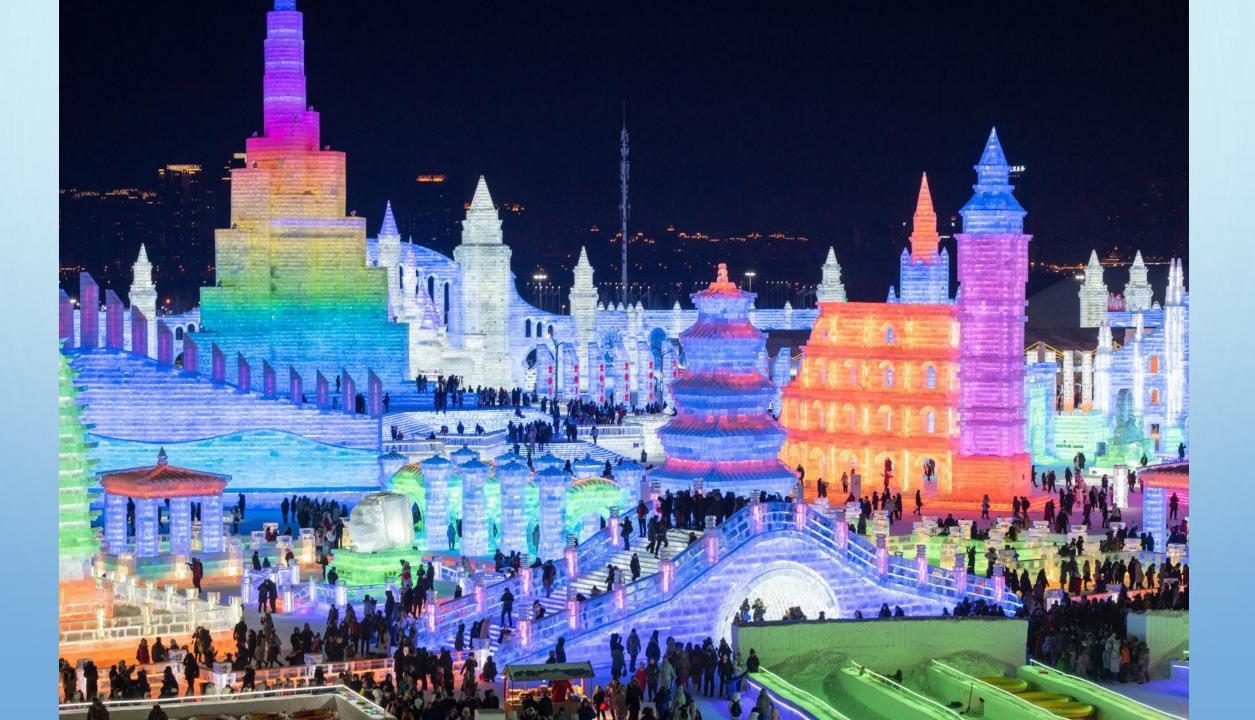

## WHAT IS THE HARBIN ICE AND SNOW FESTIVAL?

- HARBIN'S ANNUAL FESTIVAL IS OFFICIALLY THE BIGGEST WINTER FESTIVAL IN THE WORLD! IT TAKES PLACE IN CHINA AND IT'S USUALLY ALWAYS COLD IN HARBIN. IT'S BECAUSE OF THIS THE CITY IS KNOWN AS 'ICE CITY'.
- THERE ARE LOTS OF ICE SCULPTURES AND SNOW STATUES, THEY ARE LIT UP WITH RAINBOW LIGHTS IN THE EVENING. THESE INCLUDE HARBIN'S FULL ICE & SNOW WORLD, AND EVEN A GIANT BUDDHA MADE OF SNOW. BE WARNED, ONLY TRUE WINTER FANS SHOULD
  ATTEND: TEMPERATURES AVERAGE AT -7°C DURING THE DAY, BUT SINK TO -20°C AT NIGHT!