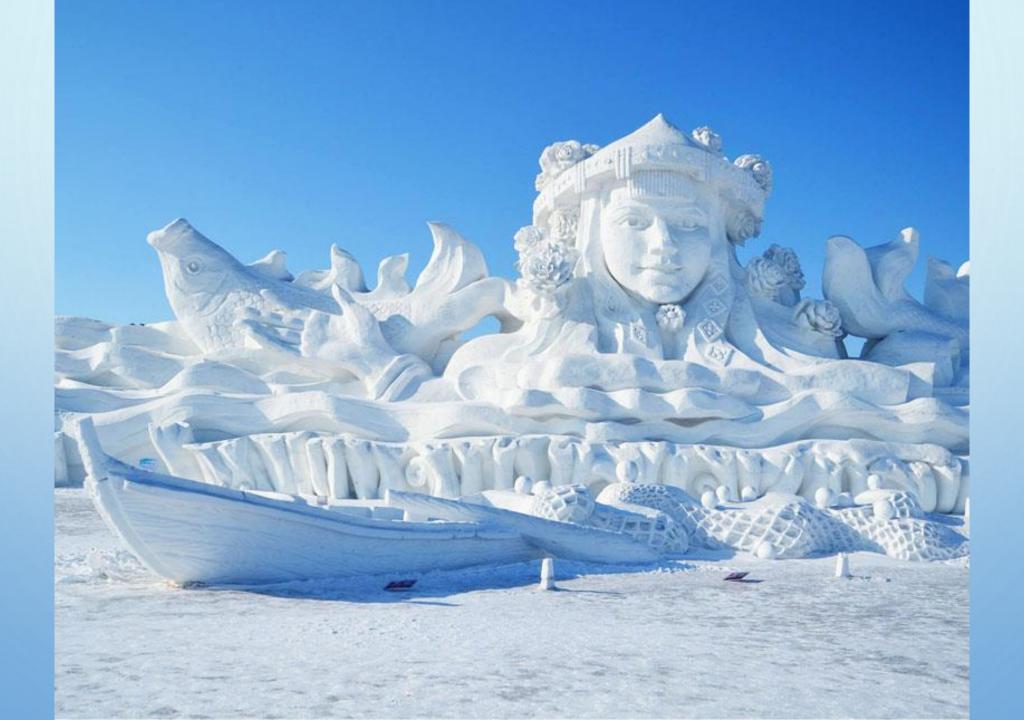

## WHAT IS THE HARBIN ICE AND SNOW FESTIVAL?

- HARBIN'S ANNUAL FESTIVAL IS OFFICIALLY THE BIGGEST WINTER FESTIVAL IN THE WORLD! IT TAKES PLACE IN CHINA AND IT'S USUALLY ALWAYS COLD IN HARBIN. IT'S BECAUSE OF THIS THE CITY IS KNOWN AS 'ICE CITY'.
- THERE ARE LOTS OF ICE SCULPTURES AND SNOW STATUES, THEY ARE LIT UP WITH RAINBOW LIGHTS IN THE EVENING. THESE INCLUDE HARBIN'S FULL ICE & SNOW WORLD, AND EVEN A GIANT BUDDHA MADE OF SNOW. BE WARNED, ONLY TRUE WINTER FANS SHOULD
  ATTEND: TEMPERATURES AVERAGE AT -7°C DURING THE DAY, BUT SINK TO -20°C AT NIGHT!