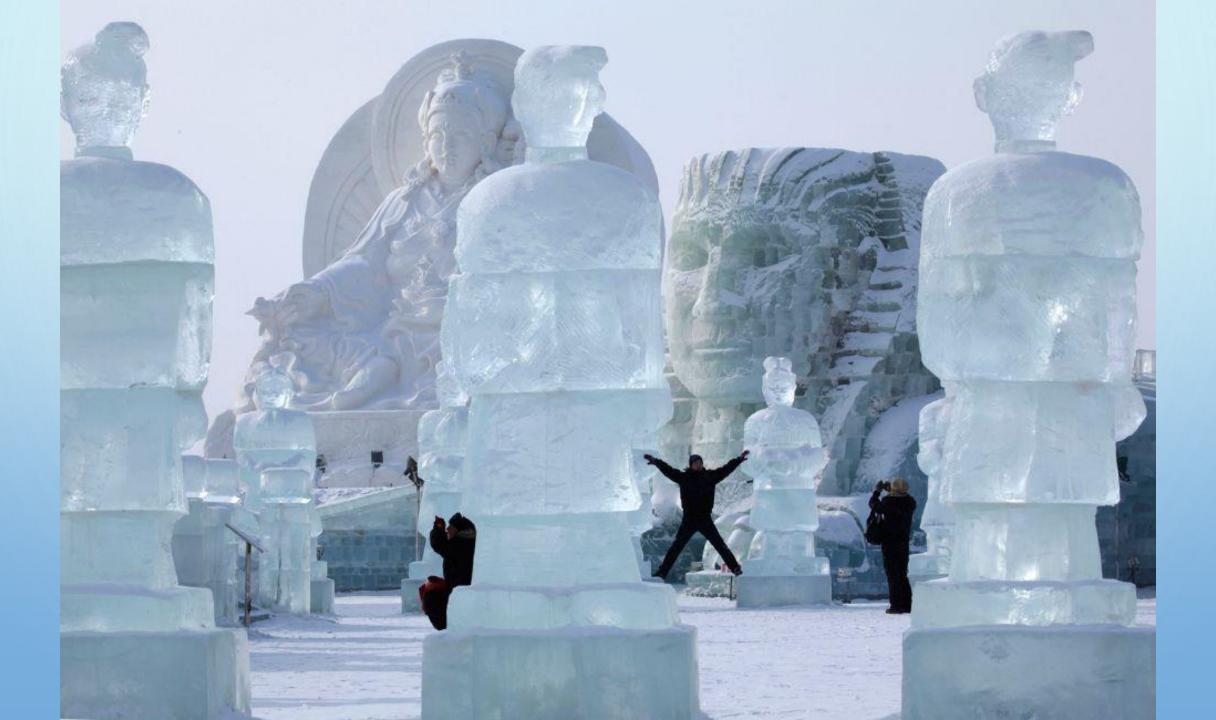

## WHAT IS THE HARBIN ICE AND SNOW FESTIVAL?

- HARBIN'S ANNUAL FESTIVAL IS OFFICIALLY THE BIGGEST WINTER FESTIVAL IN THE WORLD! IT TAKES PLACE IN CHINA AND IT'S USUALLY ALWAYS COLD IN HARBIN. IT'S BECAUSE OF THIS THE CITY IS KNOWN AS 'ICE CITY'.
- THERE ARE LOTS OF ICE SCULPTURES AND SNOW STATUES, THEY ARE LIT UP WITH RAINBOW LIGHTS IN THE EVENING. THESE INCLUDE HARBIN'S FULL ICE & SNOW WORLD, AND EVEN A GIANT BUDDHA MADE OF SNOW. BE WARNED, ONLY TRUE WINTER FANS SHOULD
  ATTEND: TEMPERATURES AVERAGE AT -7°C DURING THE DAY, BUT SINK TO -20°C AT NIGHT!