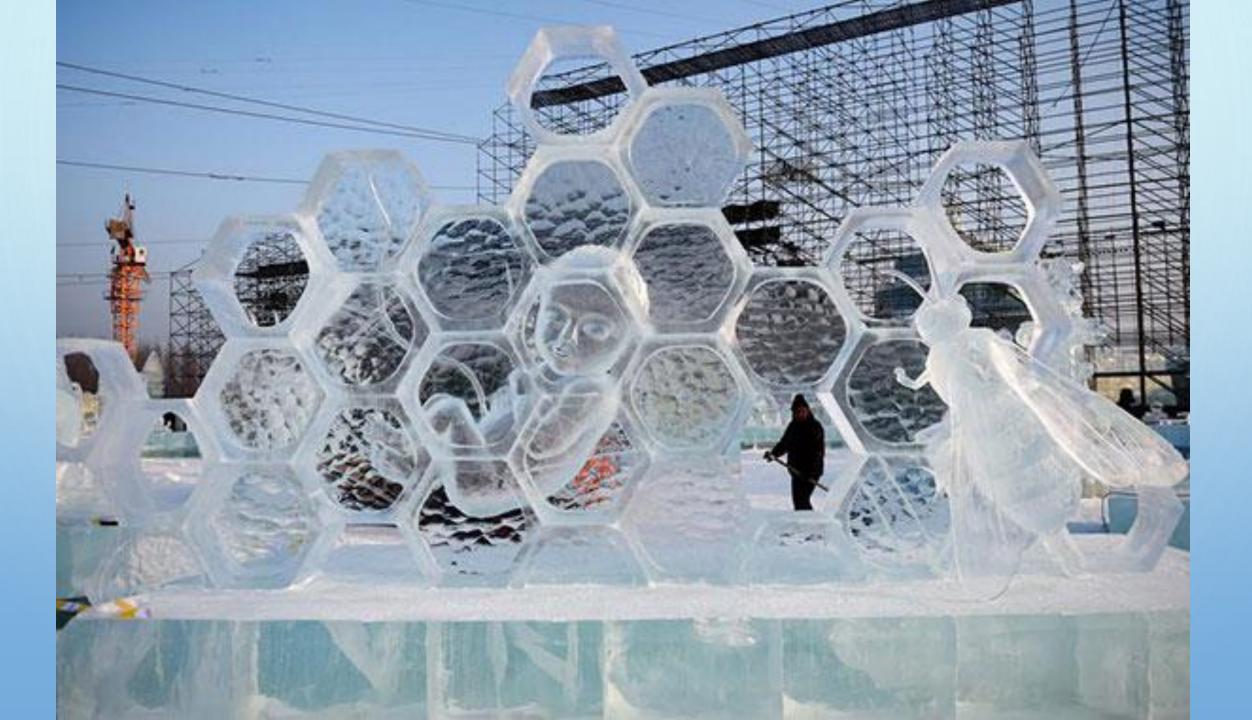

## WHAT IS THE HARBIN ICE AND SNOW FESTIVAL?

- HARBIN'S ANNUAL FESTIVAL IS OFFICIALLY THE BIGGEST WINTER FESTIVAL IN THE WORLD! IT TAKES PLACE IN CHINA AND IT'S USUALLY ALWAYS COLD IN HARBIN. IT'S BECAUSE OF THIS THE CITY IS KNOWN AS 'ICE CITY'.
- THERE ARE LOTS OF ICE SCULPTURES AND SNOW STATUES, THEY ARE LIT UP WITH RAINBOW LIGHTS IN THE EVENING. THESE INCLUDE HARBIN'S FULL ICE & SNOW WORLD, AND EVEN A GIANT BUDDHA MADE OF SNOW. BE WARNED, ONLY TRUE WINTER FANS SHOULD
  ATTEND: TEMPERATURES AVERAGE AT -7°C DURING THE DAY, BUT SINK TO -20°C AT NIGHT!