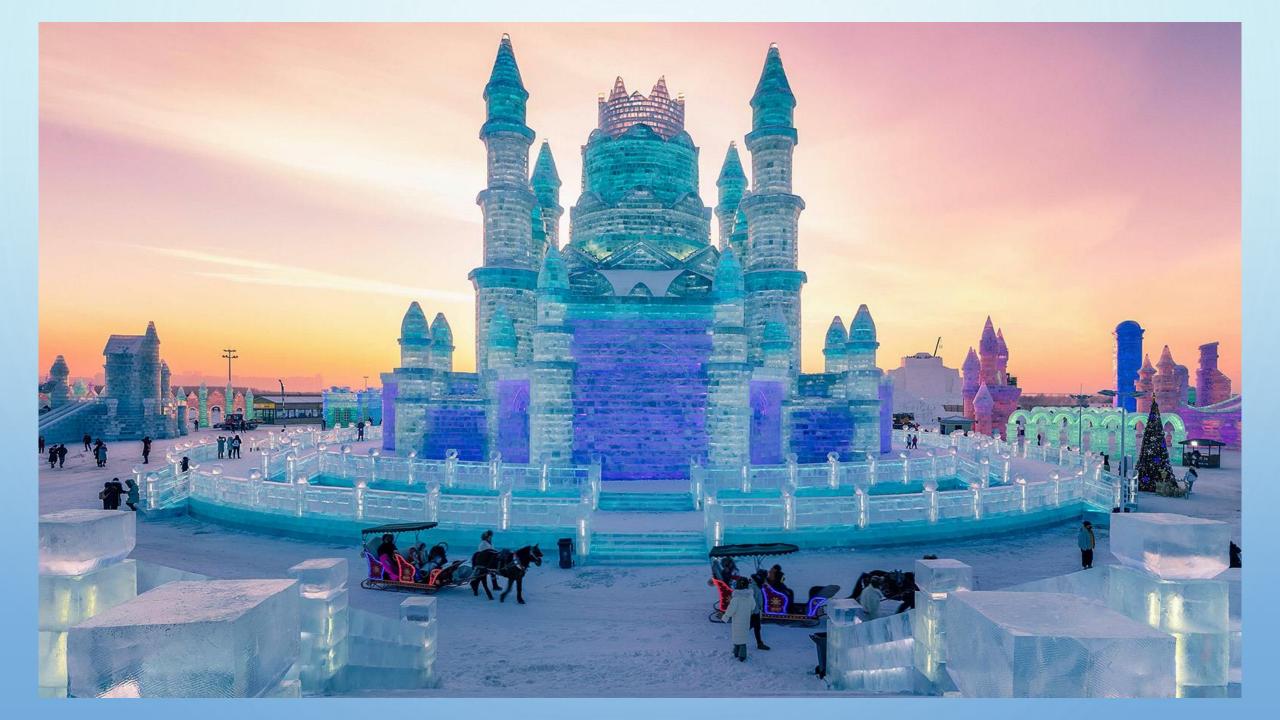

## WHAT IS THE HARBIN ICE AND SNOW FESTIVAL?

- HARBIN'S ANNUAL FESTIVAL IS OFFICIALLY THE BIGGEST WINTER FESTIVAL IN THE WORLD! IT TAKES PLACE IN CHINA AND IT'S USUALLY ALWAYS COLD IN HARBIN. IT'S BECAUSE OF THIS THE CITY IS KNOWN AS 'ICE CITY'.
- THERE ARE LOTS OF ICE SCULPTURES AND SNOW STATUES, THEY ARE LIT UP WITH RAINBOW LIGHTS IN THE EVENING. THESE INCLUDE HARBIN'S FULL ICE & SNOW WORLD, AND EVEN A GIANT BUDDHA MADE OF SNOW. BE WARNED, ONLY TRUE WINTER FANS SHOULD
  ATTEND: TEMPERATURES AVERAGE AT -7°C DURING THE DAY, BUT SINK TO -20°C AT NIGHT!