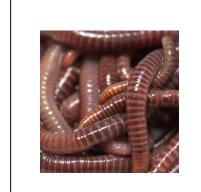

## **Alternative Food Descriptions**

Have a look at some foods in your kitchen, can you come up with alternative descriptions. For example, Spaghetti looks like worms.

Actual Trick

Spaghetti and worms look similar as they both are long and thin. They can be slimy and come in different lengths.

Spaghetti is swirly, curly and twirly like a bowl of wiggly worms.

Trick

**Actual** 

|         |        | 193                      |
|---------|--------|--------------------------|
|         |        |                          |
|         |        |                          |
|         |        |                          |
|         |        |                          |
|         |        |                          |
|         |        |                          |
|         |        |                          |
|         |        |                          |
|         |        |                          |
|         |        | <b>→</b> 50 <sup>5</sup> |
| Actual  | Trick  |                          |
| Actual  | TTICK  |                          |
|         |        |                          |
|         |        |                          |
|         |        |                          |
|         |        |                          |
|         |        |                          |
|         |        |                          |
|         |        |                          |
|         |        | 73                       |
|         |        |                          |
|         |        |                          |
|         |        |                          |
|         |        | (4)                      |
|         |        |                          |
|         |        | 49 <del>7</del>          |
|         |        |                          |
|         |        | (8 <del>)</del>          |
|         |        |                          |
| A - 4 1 | Total. | () <del></del>           |
| Actual  | Trick  |                          |