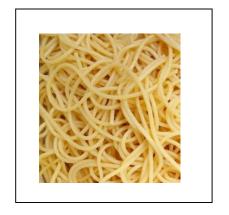

## **Alternative Food Descriptions**

Have a look at some foods in your kitchen, can you come up with alternative descriptions. For example, Spaghetti looks like worms.

Actual Trick

Spaghetti and worms look similar as they both are long and thin. They can be slimy and come in different lengths.

Spaghetti is swirly, curly and twirly like a bowl of wiggly worms.

Trick

**Actual** 

|         |        | 193                      |
|---------|--------|--------------------------|
|         |        |                          |
|         |        |                          |
|         |        |                          |
|         |        |                          |
|         |        |                          |
|         |        |                          |
|         |        |                          |
|         |        |                          |
|         |        |                          |
|         |        | <b>→</b> 50 <sup>5</sup> |
| Actual  | Trick  |                          |
| Actual  | TTICK  |                          |
|         |        |                          |
|         |        |                          |
|         |        |                          |
|         |        |                          |
|         |        |                          |
|         |        |                          |
|         |        |                          |
|         |        | 73                       |
|         |        |                          |
|         |        |                          |
|         |        |                          |
|         |        | (4)                      |
|         |        |                          |
|         |        | 49 <del>7</del>          |
|         |        |                          |
|         |        | (8 <del>)</del>          |
|         |        |                          |
| A - 4 1 | Total. | () <del></del>           |
| Actual  | Trick  |                          |