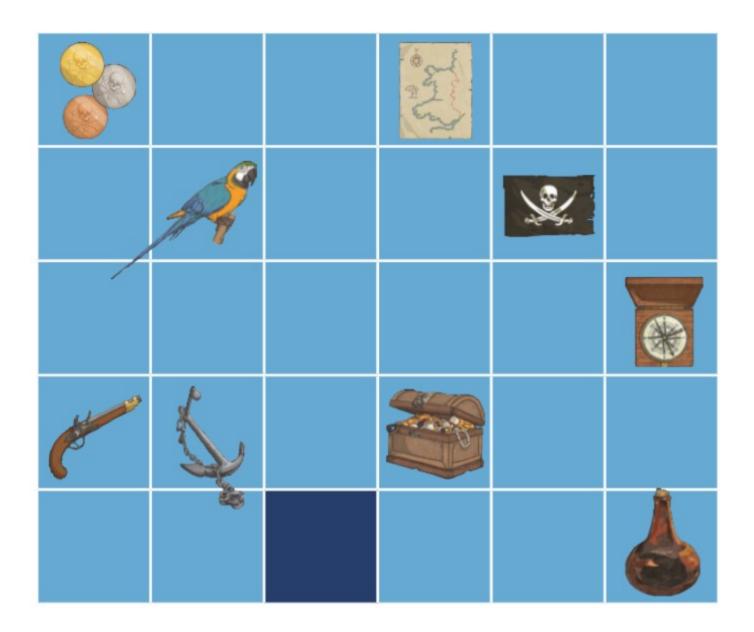

## This very messy pirate has left his stuff everywhere! Can you follow the directions and help him gather it all up?

| 1. | Forward 1, left 2 =             |
|----|---------------------------------|
|    |                                 |
| 2. | Right 2, forward 3 =            |
|    |                                 |
| 3. | Forward 2, right 1, forward 2 = |
|    |                                 |
| 4. | Forward 3, left 1, back 2 =     |
| _  | Di-lu 2 5                       |
| 5. | Right 3, forward 1, left 2 =    |
| 6  | Forward 1, right 3, back 1 =    |
| Ο. | Torward 1, right 3, back 1 =    |
| 7. | Forward 2, right 3 =            |
|    |                                 |

8. Left 1, forward 3, left 1, forward 1 = \_\_\_\_\_

9. Forward 4, left 2, back 1, right 1 =