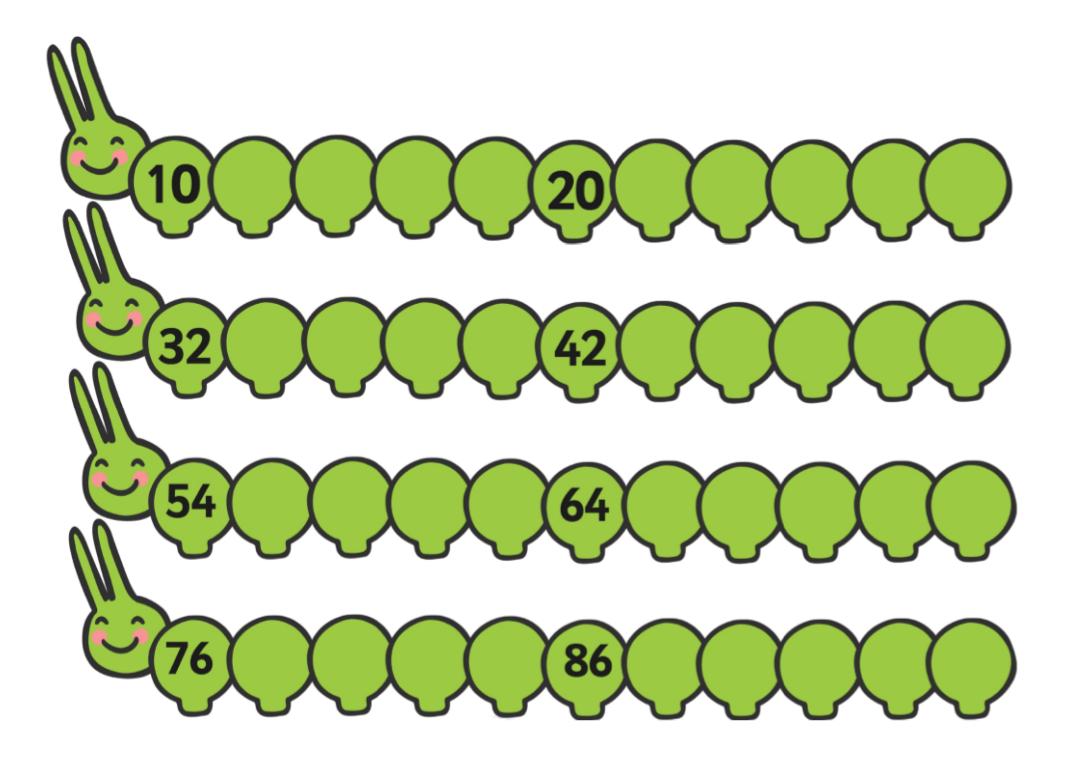

α) 2 4 6 \_\_\_\_\_ 10 \_\_\_\_

b) 24 22 \_\_\_\_\_ 18 \_\_\_\_ 14

c) \_\_\_\_\_ 26 28 30 \_\_\_\_ 34

d) 46 \_\_\_\_\_ 40 38 36

e) 28 \_\_\_\_\_ 32 34 \_\_\_\_ 38

f) \_\_\_\_\_ 44 42 \_\_\_\_ 38 36

g) 12 14 \_\_\_\_\_ 18 \_\_\_\_ 22

h) 20 \_\_\_\_\_ 14 12 10

i) \_\_\_\_\_ 56 58 60 62

j) 74 72 \_\_\_\_\_ 66 64