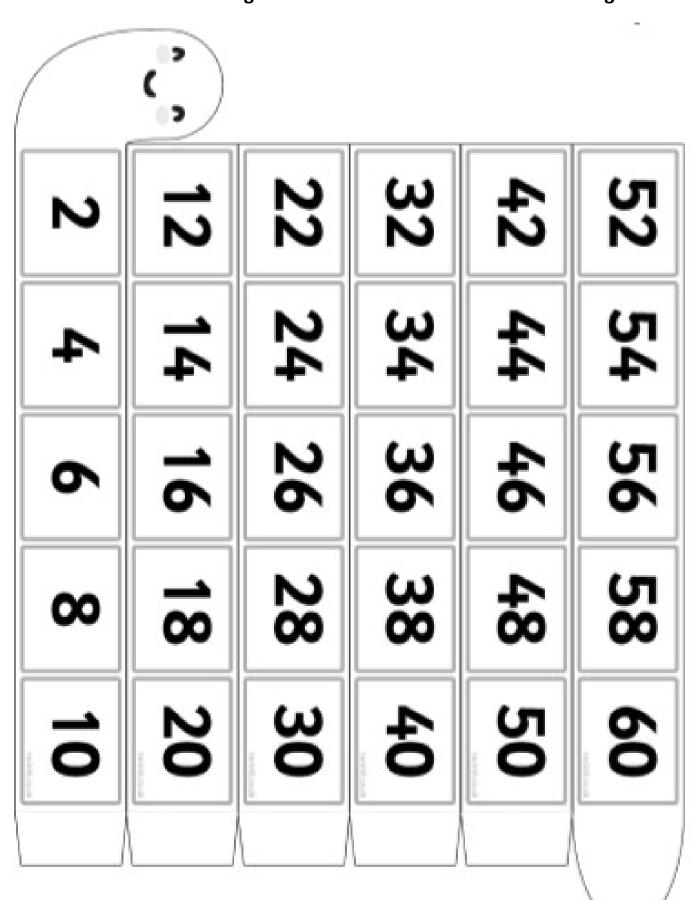

Counting in 2's

Make a Counting in 2's worm. Make an apple and cut slits in the apple for the worm to slide through. Count in 2's as the worm slides through.

Count in 2s and colour in the grid:

| 1  | 2  | 3   | 4  | 5  |  |
|----|----|-----|----|----|--|
| 6  | 7  | 8 9 |    | 10 |  |
| 11 | 12 | 13  | 14 | 15 |  |
| 16 | 17 | 18  | 19 | 20 |  |
| 21 | 22 | 23  | 24 | 25 |  |