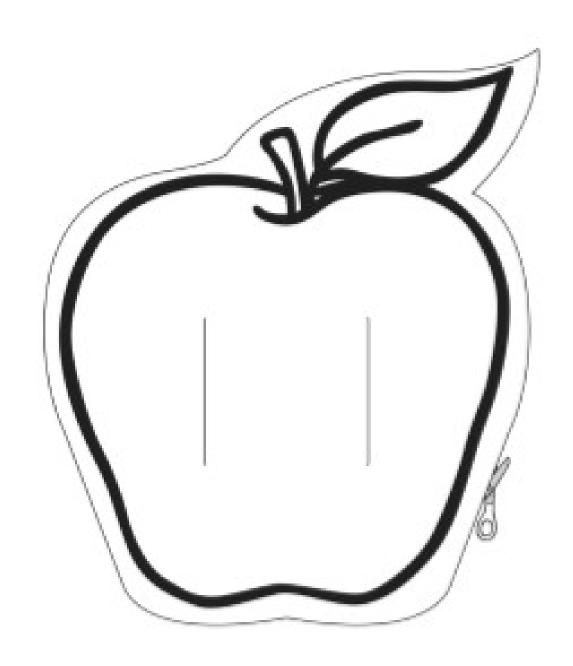

Counting in 2's

Make a Counting in 2's worm. Make an apple and cut slits in the apple for the worm to slide through. Count in 2's as the worm slides through.

Count in 2s and colour in the grid:

| 1  | 2  | 3   | 4  | 5  |  |
|----|----|-----|----|----|--|
| 6  | 7  | 8 9 |    | 10 |  |
| 11 | 12 | 13  | 14 | 15 |  |
| 16 | 17 | 18  | 19 | 20 |  |
| 21 | 22 | 23  | 24 | 25 |  |