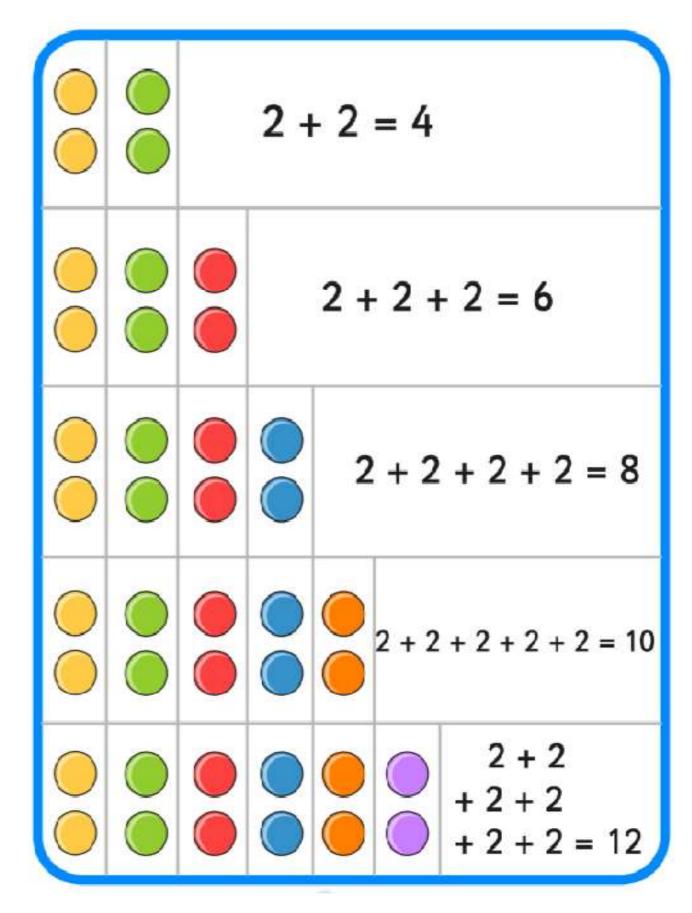

$$2 + 2 =$$

$$2 + 2 + 2 =$$

$$2 + 2 + 2 + 2 =$$

$$2 + 2 + 2 + 2 + 2 =$$

$$2 + 2 + 2 + 2 + 2 =$$

$$2 + 2 + 2 + 2 + 2 + 2 =$$

| C    | -4-  | 41  | f-11:    |        |         |
|------|------|-----|----------|--------|---------|
| Comp | lete | tne | followin | g sequ | tences: |